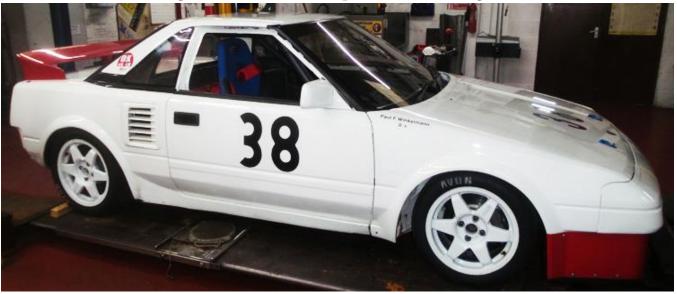

## **Fully Race Prepared Toyota MR2**

Toyota MR2 fully race prepared, Built to complete in the Asia Classic Car Challenge.

Ideal for Track Days or Time Attack etc.

Presented in diamond white with striking red front and rear spoilers. This car was built with no expense spared costing in the region of 120K